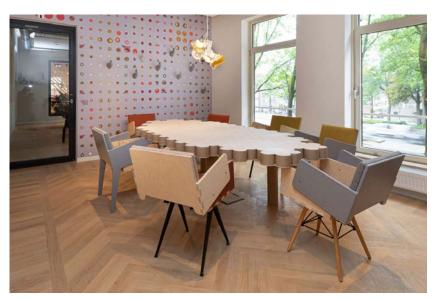

designing a space for Capital C and everything found its way into the design by accident. It began with their Tube Table: a round table constructed by - what's in a name - cardboard tubes. Its round shape forms the basis of the overall design.

As you might expect, everything in this room is round. From the design lamp above the table, to the accents on the wall. The round table ensures that no one feels cornered. The perfect place for balanced meetings. Rightly so.